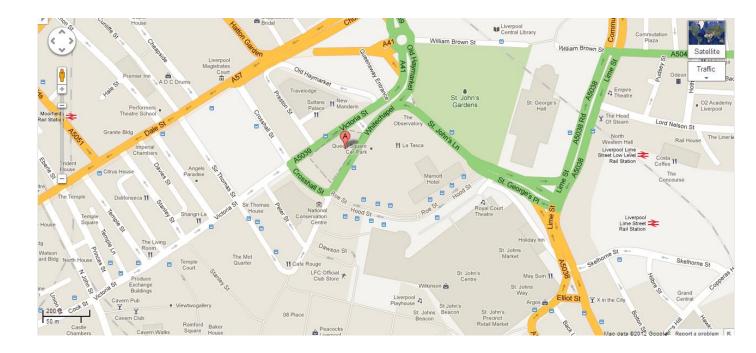

## Location

Meeting Room: Herculaneum/Huskisson Room, Ground Floor

Venue: Millennium House, Victoria Street, Liverpool, L1 6JD

**Entrance**: The building entrance is on Victoria Street (the A5039).

**Train Stations**: Lime Street Station is just under a 10 minute walk to the venue. Moorfields Station, which is on the Wirral and Northern Lines, is about a 7 minute walk.

**Car Parks**: The Queen Square car park, which is covered, is located on Whitechapel. The Victoria Street Pay and Display car park, which is open-air, is located between Sir Thomas Street and Crosshall Street. There is also on-street metered parking in the vicinity.

Map: <a href="http://g.co/maps/3dm8h">http://g.co/maps/3dm8h</a> Venue is marked as A.