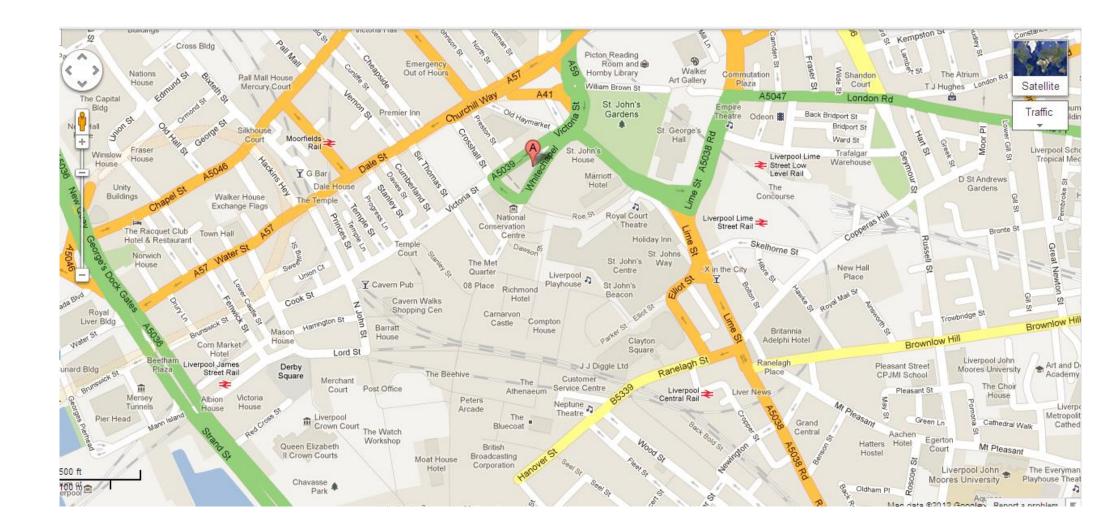

## Location

Meeting Room: Herculaneum/Huskisson Room, Ground Floor

Venue: Millennium House, Victoria Street, Liverpool, L1 6JD

**Entrance**: The building entrance is on Victoria Street (the A5039).

**Train Stations**: Lime Street Station is just under a 10 minute walk to the venue. Moorfields Station, which is on the Wirral and Northern Lines, is about a 7 minute walk.

**Car Parks**: The Queen Square car park, which is covered, is located on Whitechapel. The Victoria Street Pay and Display car park, which is open-air, is located between Sir Thomas Street and Crosshall Street. There is also on-street metered parking in the vicinity.

Map: <a href="http://g.co/maps/3dm8h">http://g.co/maps/3dm8h</a> Venue is marked as A.